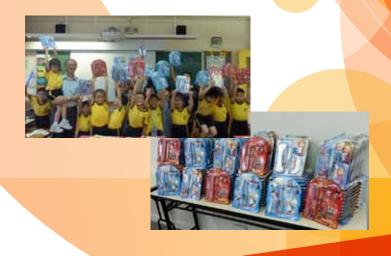

Since Professional and Social Services Association (PASS) visited the Fresh Fish Traders' School last year, we paid a visit again to the schoolin June this year. We met with staff and students to give gift-setfor their new school year. The gifts are generously sponsored by KPA Engineering Limited, a commercial organization with continual contribution to the community.

Our staff and volunteers discussed the study with students, and we also heard from students about their personal wishes, and were impressed by their joyfulness in studying in this school. Students expressed their thankful with our visit and they love our gifts very much. We believe the work we did is very important to them; especially teaching them to give back to those who need help. The visit is sure to have a positive impact on the lives of all students.