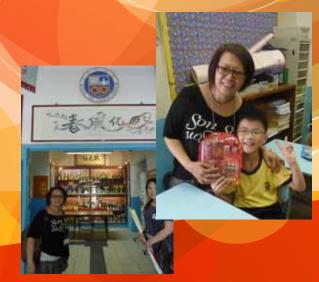

Since Professional and Social Services Association (PASS) visited the Fresh Fish Traders' School last year, we paid a visit again to the schoolin June this year. We met with staff and students to give gift-setfor their new school year. The gifts are generously sponsored by KPA Engineering Limited, a commercial organization with continual contribution to the community.

Our staff and volunteers discussed the study with students, and we also heard from students about their personal wishes, and were impressed by their joyfulness in studying in this school. Students expressed their thankful with our visit and they love our gifts very much. We believe the work we did is very important to them; especially teaching them to give back to those who need help. The visit is sure to have a positive impact on the lives of all students.